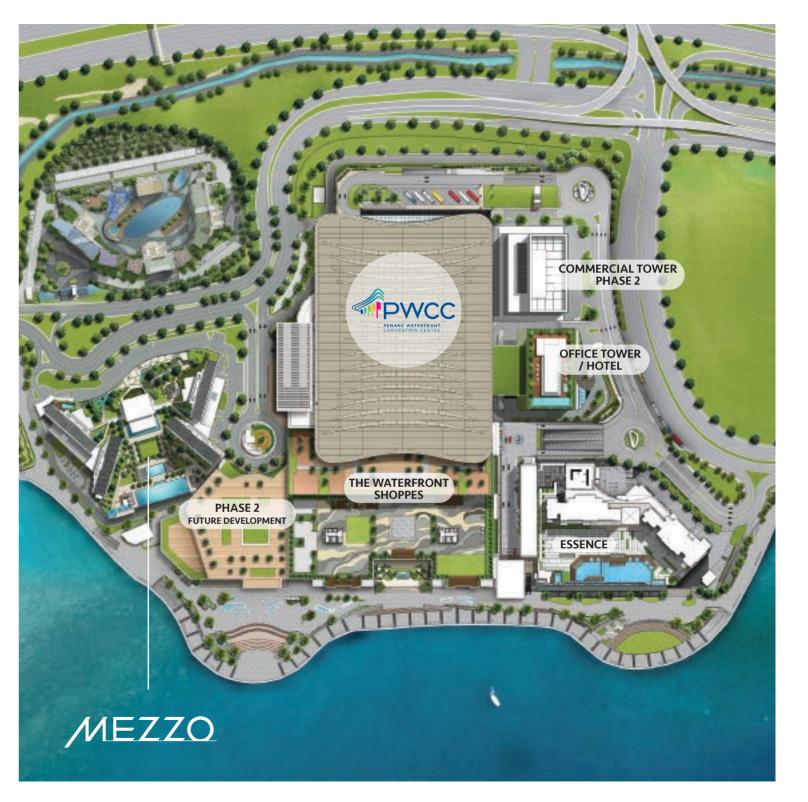

Butterworth

Permatang
Pauh

Permatang
Prai
Free Industrial
Zone

AN INTEGRATED WATERFRONT ICON UNLIKE ANY OTHER

SEAFRONT PARK

Setting the pace for what would become one of the most iconic waterfront landmarks in Penang, Mezzo forms the first residential component of The Light City, the latest phase of The Light Waterfront Penang. First launched in 2009, The Light Waterfront Penang encompasses 152 acres of prime urban seafront land along the scenic eastern coastline of Penang and has not only won far-reaching global acclaim but also a series of prestigious awards.

Building on this spectacular success, The Light City, spearheaded by Mezzo, is poised to further solidify The Light Waterfront Penang's position as Penang's leading lifestyle destination. The Light City features a dynamic mix of commercial and residential components namely a retail mall, convention centre, hotels, office tower and luxurious highrise residences.

As a key component of The Light City, Mezzo residents enjoy unprecedented access to the other components as well as its surrounding amenities. The retail mall, Penang Waterfront Convention Centre (PWCC), hotels, office tower, Promenade Park, Waterfront Amphitheatre and many more are only within heartbeats away from Mezzo.