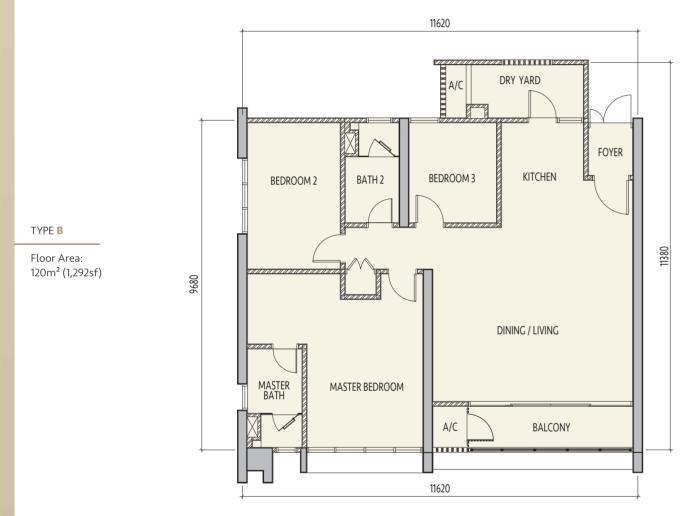

## LEVEL PLAN & FLOOR PLAN

LEVEL 3

LEVEL 2

 $\sim$  23

LEVEL 5

N

24

LEVEL 3A

lacksquare

TYPE A

Floor Area: 96m² (1,033sf)

Accessory Parcel (A/C): 1m² (11sf)

TYPE A2

Floor Area: 96m² (1,033sf)

Accessory Parcel (A/C): 1m² (11sf)

TYPE **B1** 

Floor Area: 127m² (1,367sf)