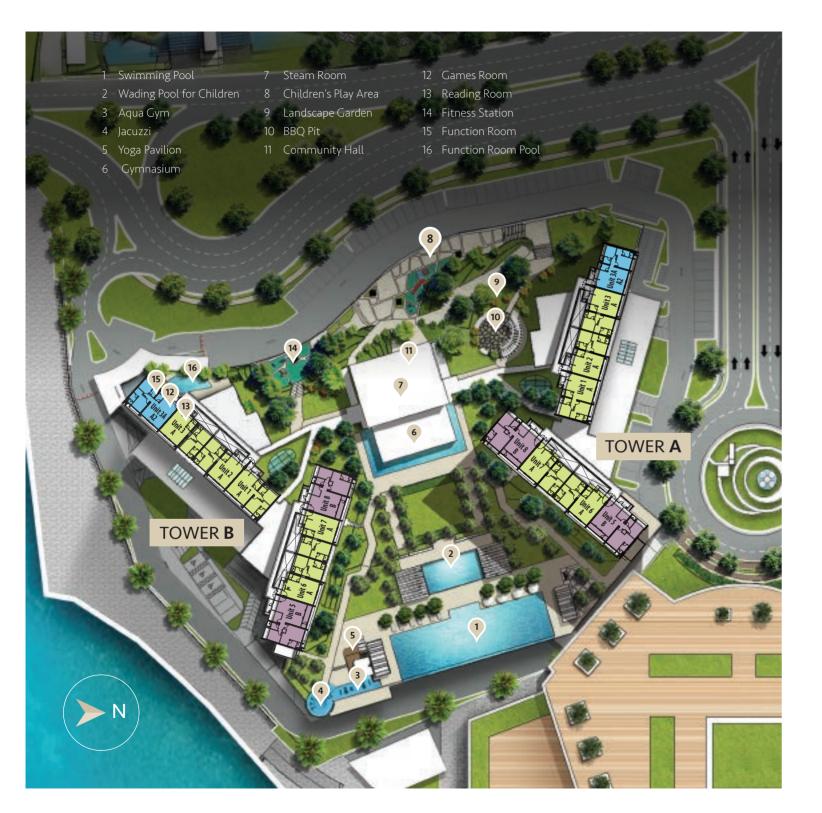

The first and a key residential component of The Light City, Mezzo comprises 2 towers of aesthetically designed seafront condominiums optimally positioned to maximise views of the stunning Penang Straits at the same time ensuring privacy for every unit. Inside, each exquisite home offers generous built-up sizes with stylish, modern layout concepts ideal for versatile living.

Stepping out of your home sweet home at Mezzo is a discovery in itself as an extensive array of lifestyle facilities are available to ensure total rest and relaxation. With only 456 units available, Mezzo is a rare indulgence for a discerning few and is poised to set a new benchmark for exclusive, luxurious waterfront living.

# DISCOVER A WORLD OF FUN & INDULGENCES

Residents will be pleased to find that Mezzo is a resort as much as it is a home. The perfect retreat for both body and mind, Mezzo is equipped with an extensive array of resort-style facilities to cater to the needs of every age, interest and preference.