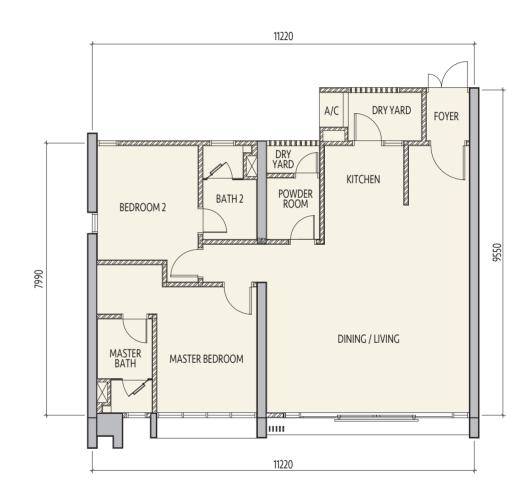

## LEVEL PLAN & FLOOR PLAN

LEVEL 3

LEVEL 2

 $\sim$  23

LEVEL 5

N

24

LEVEL 3A

lacksquare

TYPE A

Floor Area: 96m² (1,033sf)

Accessory Parcel (A/C): 1m² (11sf)

TYPE A2

Floor Area: 96m² (1,033sf)

Accessory Parcel (A/C): 1m² (11sf)

TYPE **B1** 

Floor Area: 127m² (1,367sf)