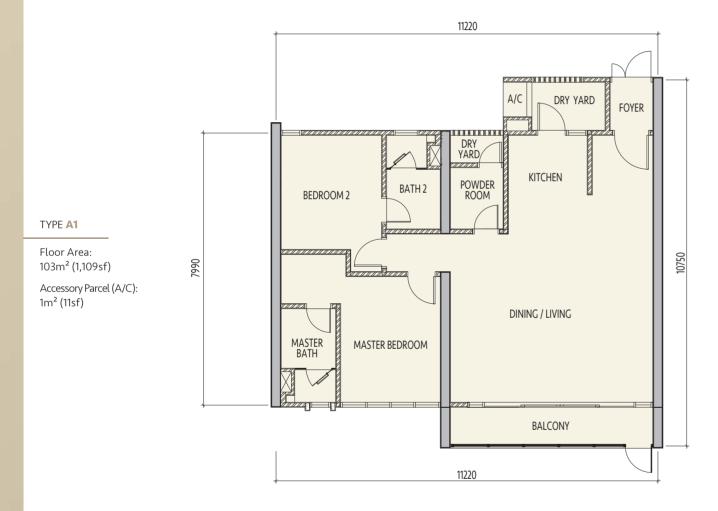

lacksquare

TYPE A

Floor Area: 96m² (1,033sf)

Accessory Parcel (A/C): 1m² (11sf)

TYPE A2

Floor Area: 96m² (1,033sf)

Accessory Parcel (A/C): 1m² (11sf)

TYPE **B1** 

Floor Area: 127m² (1,367sf)