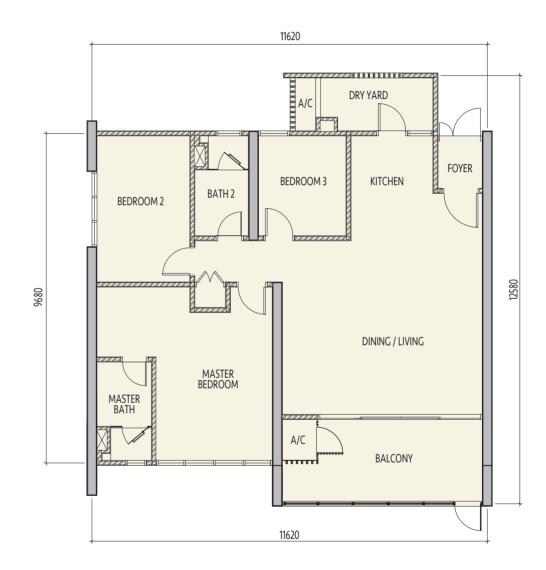

## LEVEL PLAN & FLOOR PLAN

LEVEL 3

LEVEL 2

 $\sim$  23

LEVEL 5

N

24

LEVEL 3A

lacksquare

TYPE A

Floor Area: 96m² (1,033sf)

Accessory Parcel (A/C): 1m² (11sf)

TYPE A2

Floor Area: 96m² (1,033sf)

Accessory Parcel (A/C): 1m² (11sf)

TYPE **B1** 

Floor Area: 127m² (1,367sf)