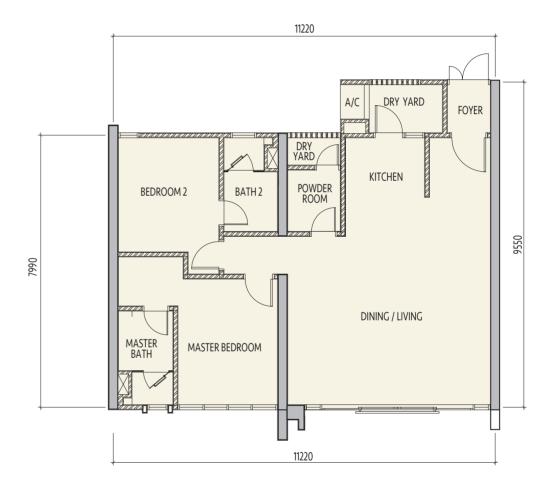

lacksquare

TYPE A

Floor Area: 96m² (1,033sf)

Accessory Parcel (A/C): 1m² (11sf)

TYPE A2

Floor Area: 96m² (1,033sf)

Accessory Parcel (A/C): 1m² (11sf)

TYPE **B1** 

Floor Area: 127m² (1,367sf)